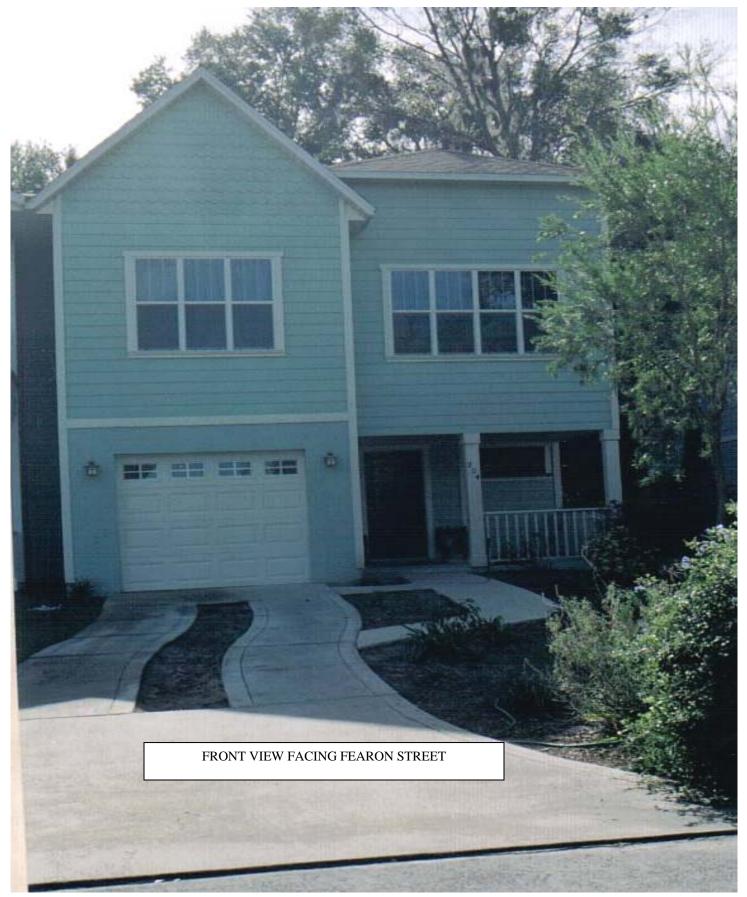

# HOUSE FOR SALE

204 FEARON AVE. MOUNT DORA, FL 32757 BUILT: 2002 LEGAL DESCRIPTION: RILEYS SUBDIVISION FRONTAGE: 39.0 DEPTH: 144.0 SQ. FOOTAGE: 2.046 UNDER ROOF ROOMS:4 BEDROOMS/ 2 1/2 BATHROOMS

**Date:** 7/29/2006

# UNIQUELY DESIGNED COTTAGE STYLE TOWNHOUSE WITH BEAUTIFUL LANDSCAPE WITHIN WALKING DISTANCE TO MOUNT DORA'S DOWNTOWN.