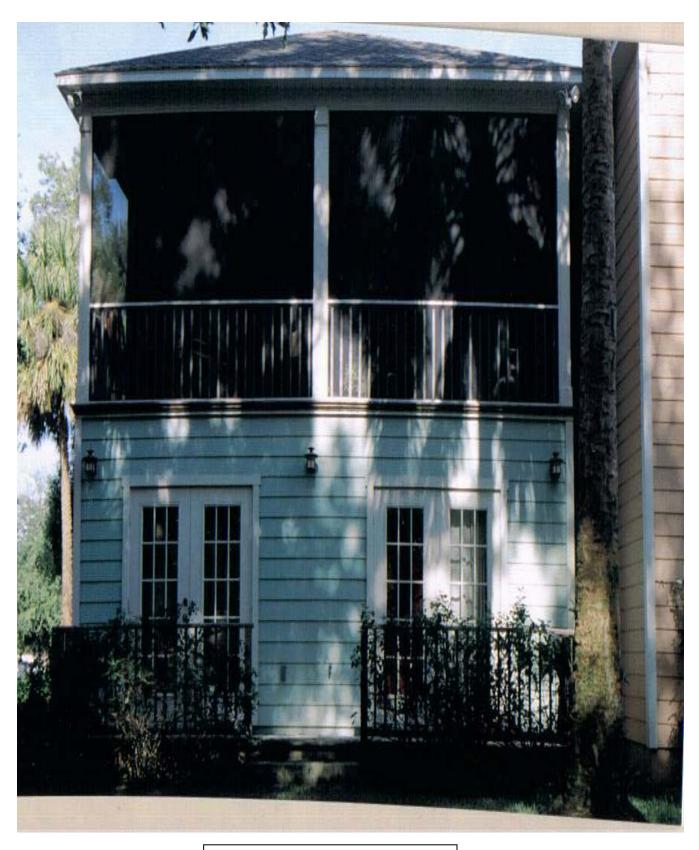

# <u>PORCH</u>

- 10' CEILING
- 10X23 COVERED
- PRESSURE TREATED WOOD DECK FLOOR
- DOUBLE FRENCH DOORS
- ENTIRLEY SCREENED

# FABULOUS DEAL.

WEST SIDE VIEW

REAR VIEW