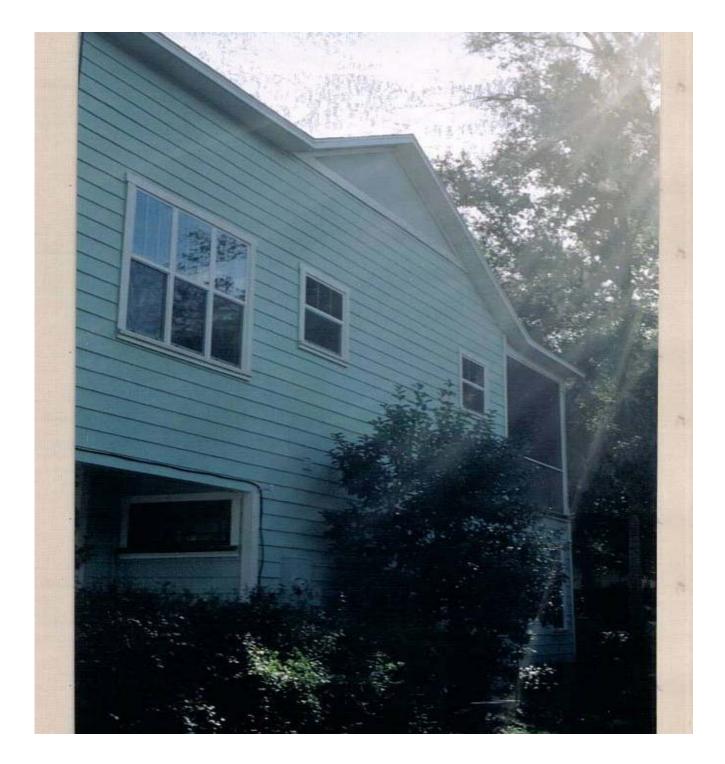

DOOR CASINGS TRIMMED WITH ROSETTES
- RAISED PANAL STYLE DOORS
- SINGLE CAR GARAGE
- LARGE STORAGE SPACE UNDER STAIRS

# SECOND FLOOR

# <u>KITCHEN</u>

- 9' CEILINGS
- AUTHENTIC WOOD CABINETS
- DOUBLE BOWL CAST IRON ENAMELED SINK
- DISH WASHER/FRIGE/STOVE/MICROWAVE INCLUDED
- LARGE WALK IN PANTRY
- CERAMIC TILE FLOOR
- DINING AREA OVER LOOKING LARGE SCREEN PORCH WITH DOUBLE DOORS

# <u>PORCH</u>

- 10' CEILING
- 10X23 COVERED
- PRESSURE TREATED WOOD DECK FLOOR
- DOUBLE FRENCH DOORS
- ENTIRLEY SCREENED

#### BEDROOM #1

- 11X12
- WINDOWS ON NORTH & WEST
- WOOD FLOOR

# BEDROOM #2

- 11X12
- WINDOWS ON NORTH
- WOOD FLOOR

### **UPSTAIRS BATH ROOM**

- KOHLER VANITY & TOILET
- TILED FLOOR
- WINDOW ON WEST

### **PRICE:** \$ 259,000.00

# DO NOT MISS THIS GREAT PROPERTY.

# FABULOUS DEAL.





WEST SIDE VIEW



REAR VIEW